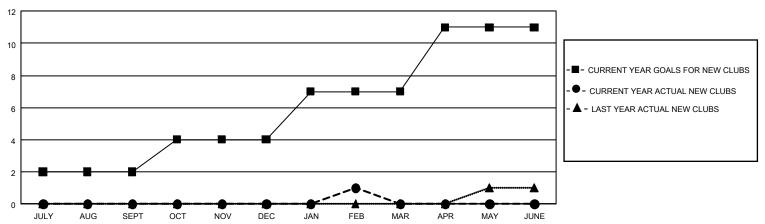

| 0           | 0             | JULY/AUG/SEPT         | 468                   | 152                     | 191                                                |  |
| OCT/NOV/DEC   | 6             | 0           | 2             | OCT/NOV/DEC           | 420                   | 62                      | 133                                                |  |
| JAN/FEB/MAR   | 9             | 1           | 1             | JAN/FEB/MAR           | 318                   | 116                     | 99                                                 |  |
| APR/MAY/JUNE  | 12            | 0           | 0             | APR/MAY/JUNE          | 387                   | 0                       | 0                                                  |  |

## GOALS AND ACTUAL NEW CLUBS CUMULATIVE



## GOALS AND ACTUAL MEMBERS CUMULATIVE



| DROPPED CLUBS: 0 |   | 0 CLUBS OF 0 ADDED 1 OR MORE NEW<br>MEMBERS | GENDER DISTRIBUTION  MALE 0 (100.00%) |             |   |
|------------------|---|---------------------------------------------|---------------------------------------|-------------|---|
| DROPPED MEMBERS  |   |                                             | FEMALE                                | 0 (100.00%) |   |
| DECEASED         | 0 | CLICK HERE FOR CUMULATIVE                   | TOTAL FAMILY UNIT MEMBERS             |             | 0 |
| CLUB CANCELLED   | 0 | MEMBERSHIP DATA                             | FAMILY MEMBERS PAYING HALF<br>DUES    |             | 0 |
| OTHER            | 0 |                                             |                                       |