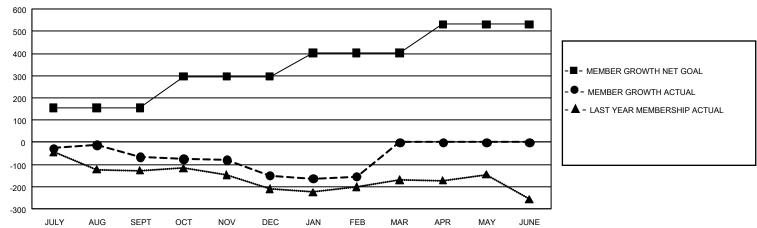

## GOALS AND ACTUAL MEMBERS CUMULATIVE

| DROPPED CLUBS: 0 |   | 0 CLUBS OF 0 ADDED 1 OR MORE NEW<br>MEMBERS | GENDER DISTRIBUTION  MALE 0 (100.00%) |             |   |
|------------------|---|---------------------------------------------|---------------------------------------|-------------|---|
| DROPPED MEMBERS  |   |                                             | FEMALE                                | 0 (100.00%) |   |
| DECEASED         | 0 | CLICK HERE FOR CUMULATIVE                   | TOTAL FAMILY UNIT MEMBERS             |             | 0 |
| CLUB CANCELLED   | 0 | MEMBERSHIP DATA                             | FAMILY MEMBERS PAYING HALF<br>DUES    |             | 0 |
| OTHER            | 0 |                                             |                                       |             | Ü |
| TOTAL            | 0 |                                             |                                       |             |   |